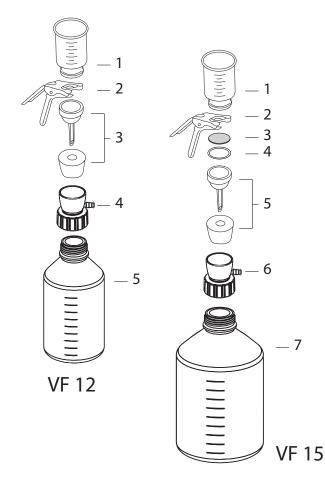

# **Ordering Information**

| VF 12, 47 mm Glass Filtration Set |                                                                                                            | 167200-12                           |
|-----------------------------------|------------------------------------------------------------------------------------------------------------|-------------------------------------|
| 300 m                             | nl Glass filter holder                                                                                     | 167120-31                           |
| 1<br>2<br>3                       | Glass funnel, 300 ml<br>Aluminum clamp<br>Sintered glass support base<br>(Including No.8 silicone stopper) | 167210-03<br>167240-01<br>167230-03 |
| 4<br>5                            | Filtration Adaptor for GL45 Bottle<br>1000ml laboratory glass bottle                                       | 197000-65<br>197000-59              |

| VF 15 | 16/200-15                          |           |
|-------|------------------------------------|-----------|
| 1000  | ml Glass filter holder             | 167120-37 |
| 1     | Glass funnel, 1000 ml              | 167210-10 |
| 2     | Aluminum clamp                     | 167240-02 |
| 3     | PTFE coating support screen        | 167230-33 |
| 4     | PTFE gasket                        | 167230-43 |
| 5     | Glass support base                 | 167230-10 |
|       | (Including No.8 silicone stopper)  |           |
| 6     | Filtration Adaptor for CLAE Bottle | 197000-65 |
| 0     | Filtration Adaptor for GL45 Bottle |           |
| 7     | 5000ml laboratory glass bottle     | 197000-55 |