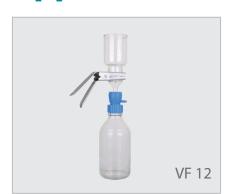

# 47 mm, 90 mm Glass Filtration Apparatus

### **Features**

- Unique filtration adaptor design can be connected with GL45 storage bottle.
- → VF 12 / VF 15 can filtrate and store solution directly in GL45 storage bottle without the need of being transferred from the filtering flask.

# **Ordering Information**

| VF 12, 47 mm Glass Filtration Set |                                                                                                            | 167200-12                           |
|-----------------------------------|------------------------------------------------------------------------------------------------------------|-------------------------------------|
| 300 m                             | nl Glass filter holder                                                                                     | 167120-31                           |
| 1<br>2<br>3                       | Glass funnel, 300 ml<br>Aluminum clamp<br>Sintered glass support base<br>(Including No.8 silicone stopper) | 167210-03<br>167240-01<br>167230-03 |
| 4<br>5                            | Filtration Adaptor for GL45 Bottle<br>1000ml laboratory glass bottle                                       | 197000-65<br>197000-59              |