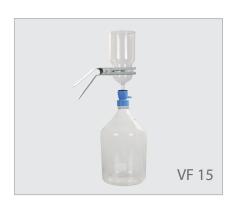

# 47 mm, 90 mm Glass Filtration Apparatus

### **Features**

- Unique filtration adaptor design can be connected with GL45 storage bottle.
- → VF 12 / VF 15 can filtrate and store solution directly in GL45 storage bottle without the need of being transferred from the filtering flask.

| VF 15 | 16/200-15                          |           |
|-------|------------------------------------|-----------|
| 1000  | ml Glass filter holder             | 167120-37 |
| 1     | Glass funnel, 1000 ml              | 167210-10 |
| 2     | Aluminum clamp                     | 167240-02 |
| 3     | PTFE coating support screen        | 167230-33 |
| 4     | PTFE gasket                        | 167230-43 |
| 5     | Glass support base                 | 167230-10 |
|       | (Including No.8 silicone stopper)  |           |
| 6     | Filtration Adaptor for CLAE Bottle | 197000-65 |
| 0     | Filtration Adaptor for GL45 Bottle |           |
| 7     | 5000ml laboratory glass bottle     | 197000-55 |